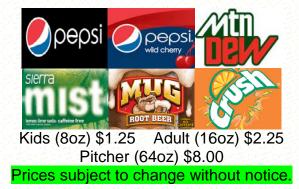

Drinks Energy Drink \$3.75 Gatorade \$2.25 Bottled Water \$1.25 Bottled Tea or Diet Pepsi \$2.25

7385 Market Street Russell PA 16345 Phone or Text (814) 75-SKATE {757 - 5283} Fax (716) 664- Rink {664 - 7465}